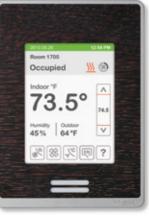

## Selectable colour scheme and language options

Blue touch screen with English language

Green touch screen with French language

Grey touch screen with Spanish language

Dark grey touch screen with Chinese language

As shown: white cover, white fascia, and green touch screen