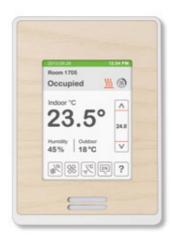

## The power to choose

As shown: white cover, white fascia, and white touch screen

## Selectable colour scheme and language options

Blue touch screen with English language

Green touch screen with French language

Grey touch screen with Spanish language

Dark grey touch screen with Chinese language