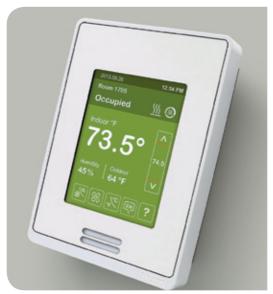

## Selectable colour scheme and language options

Blue touch screen with English language

Green touch screen with French language

Grey touch screen with Spanish language

Dark grey touch screen with Chinese language

As shown: white cover, white fascia, and green touch screen