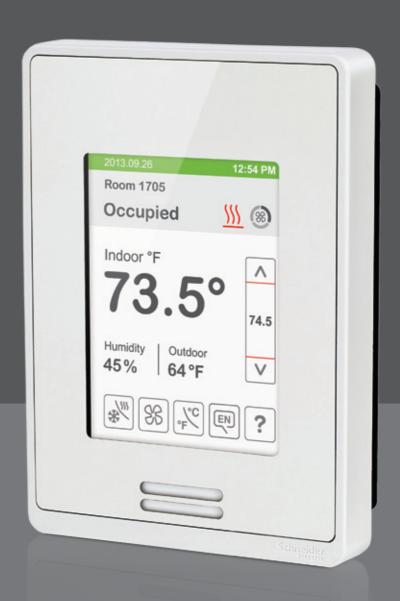

## The power to choose

As shown: white cover, white fascia, and white touch screen