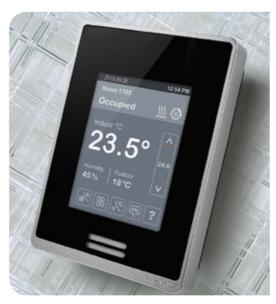

## Selectable colour scheme and language options

Blue touch screen with English language

Green touch screen with French language

Grey touch screen with Spanish language

Dark grey touch screen with Chinese language