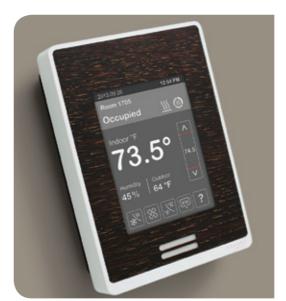

All these features are offered with the sole purpose of lowering installation costs, minimizing downtime, and accelerating the return on investment for building owners and facility managers.

As shown: silver cover, white fascia, and blue touch screen