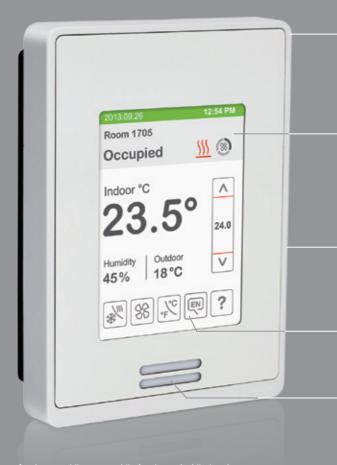

### **Brand awareness**

Reinforce your brand by displaying any logo, image, or message on the screen. When integrated into a BACnet® system, dynamic messages linked to events can be displayed on screen.

#### **Discreet motion sensor**

Onboard motion sensor delivers automatic energy savings based on room occupancy.