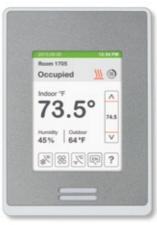

## Selectable colour scheme and language options

Blue touch screen with English language

Green touch screen with French language

Grey touch screen with Spanish language

Dark grey touch screen with Chinese language