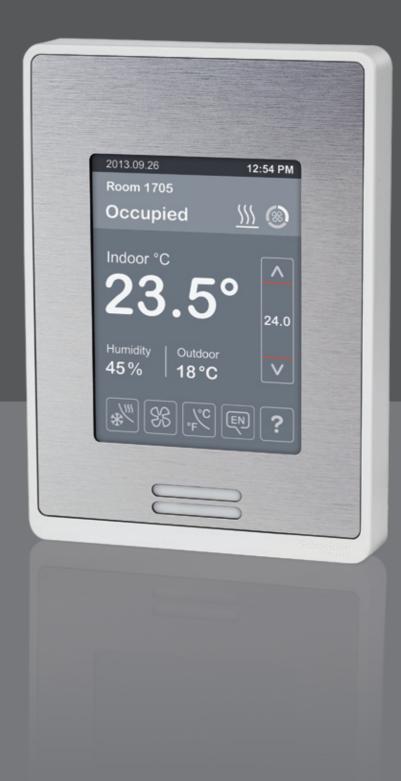

## The power to choose

As shown: white cover, white fascia, and white touch screen

### **Brand awareness**

Reinforce your brand by displaying any logo, image, or message on the screen. When integrated into a BACnet® system, dynamic messages linked to events can be displayed on screen.

#### **Discreet motion sensor**

Onboard motion sensor delivers automatic energy savings based on room occupancy.