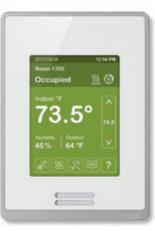

## The power to choose

As shown: white cover, white fascia, and white touch screen

## Selectable colour scheme and language options

Blue touch screen with English language

Green touch screen with French language

Grey touch screen with Spanish language

Dark grey touch screen with Chinese language