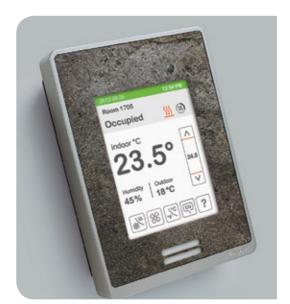

# The contemporary style of slate and aluminium

For those who enjoy the rustic feel of elements such as slate or the modern accent of brushed aluminium, our range of finish options will link the SE8000 Series to the architectural elements of your building with ease. The tactile versatility in our materials and finishes effortlessly blends into almost any environment seamlessly and beautifully.

By combining our extensive palette of colours, textures, and finishes, your personal style and creativity options are unlimited.

As shown: white cover, brushed aluminium fascia, and dark grey touch screen