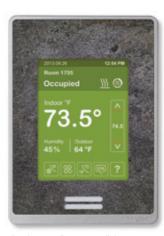

# The contemporary style of slate and aluminium

For those who enjoy the rustic feel of elements such as slate or the modern accent of brushed aluminium, our range of finish options will link the SE8000 Series to the architectural elements of your building with ease. The tactile versatility in our materials and finishes effortlessly blends into almost any environment seamlessly and beautifully.

As shown: silver cover, light grey slate fascia, and green touch screen

An enjoyable customer experience begins with comfort. You no longer have to compromise comfort for energy savings. Our reliable control functions allow you to achieve both simultaneously.