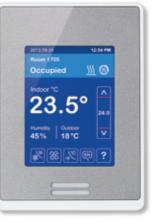

## Selectable colour scheme and language options

Blue touch screen with English language

Green touch screen with French language

Grey touch screen with Spanish language

Dark grey touch screen with Chinese language