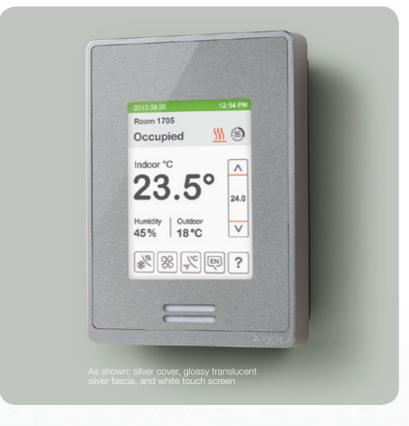

All these features are offered with the sole purpose of lowering installation costs, minimizing downtime, and accelerating the return on investment for building owners and facility managers.

As shown: silver cover, white fascia, and blue touch screen