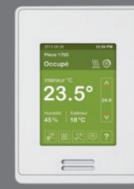

## The power to choose

As shown: white cover, white fascia, and white touch screen

As shown: white cover, white fascia, and green touch screen