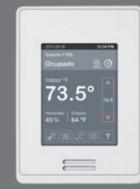

## Selectable colour scheme and language options

Blue touch screen with English language

Green touch screen with French language

Grey touch screen with Spanish language

Dark grey touch screen with Chinese language