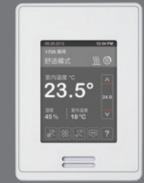

## Selectable colour scheme and language options

Blue touch screen with English language

Green touch screen with French language

Grey touch screen with Spanish language

Dark grey touch screen with Chinese language