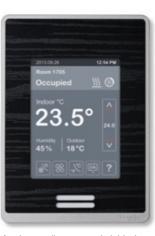

## Selectable colour scheme and language options

Blue touch screen with English language

Green touch screen with French language

Grey touch screen with Spanish language

Dark grey touch screen with Chinese language

As shown: white cover, silver fascia, and white touch screen

Less downtime means minimal disruption to operations, less unoccupied rooms for hotels, and uninterrupted class schedules for educational facilities.