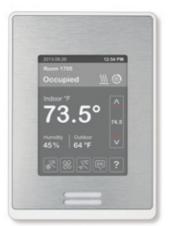

## The power to choose

As shown: white cover, white fascia, and white touch screen

As shown: white cover, silver fascia, and white touch screen

Less downtime means minimal disruption to operations, less unoccupied rooms for hotels, and uninterrupted class schedules for educational facilities.