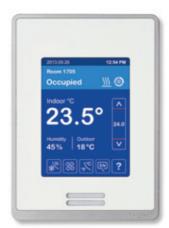

## Selectable colour scheme and language options

Blue touch screen with English language

Green touch screen with French language

Grey touch screen with Spanish language

Dark grey touch screen with Chinese language