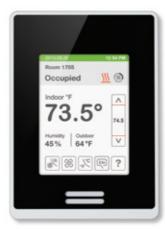

### **Brand awareness**

Reinforce your brand by displaying any logo, image, or message on the screen. When integrated into a BACnet® system, dynamic messages linked to events can be displayed on screen.

## Multi-language support

Out-of-the-box, multi-language support including English, French, Spanish, Chinese, and more.

#### **Discreet motion sensor**

Onboard motion sensor delivers automatic energy savings based on room occupancy.

## Selectable colour scheme and language options

Blue touch screen with English language

Green touch screen with French language

Grey touch screen with Spanish language

Dark grey touch screen with Chinese language